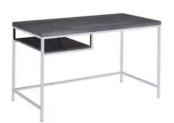

Prescott Plush Tight Top Hybrid
Queen \$1999 \$1499 King \$2499 \$1999

5 x 7 Washable Area Rug <del>\$119</del> **\$27** 

**Grey Writing Desk** \$129 \$59

**Herringbone Desk** \$149 **\$79** 

**Gaming Desk** <del>\$149</del> **\$79** 

#### **Everything Is In Stock!**

64" Bookcase – 2 Colors \$199 \$129

Grey Writing Desk \$129 \$59

Adjustable Desk \$299 \$199

Ashley Baldwin Desk Recliner \$379 \$299

Ashley Bastion Desk Recliner \$249 \$199