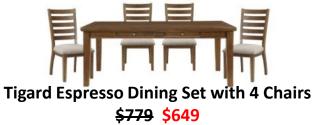

# Stylish Dining Sets

Hadley Table With 4 Chairs \$1129 \$849 Hadley Table With 6 Chairs \$1329 \$999

Coaster Coleman
Dining Set with 4 Chairs
\$999 \$699

Ashley Jacqueline Replicated Marble Counter-Height Table \$329 \$229
Dining Table \$599 \$399
Barstool \$115 \$90