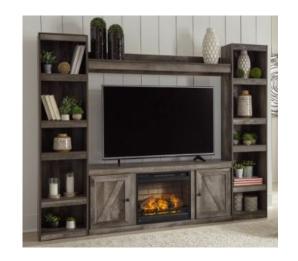

# Cabinets & TV Stands

White or Grey Wood-Look
60" TV Stand \$249 \$199
Wall Unit/60" TV Stand \$629 \$479
Wall Unit/60" TV Stand/Fireplace \$929 \$599

End Table \$229 \$179 Coffee Table \$479 \$399 80" TV Console \$699 \$599