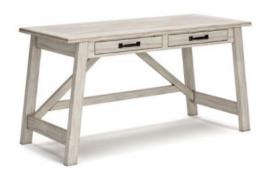

Prescott Plush Tight Top Hybrid
Queen \$1999 \$1499 King \$2499 \$1999

5 x 7 Washable Area Rug <del>\$119</del> **\$27** 

**Grey Writing Desk** \$129 \$59

**Herringbone Desk** \$149 **\$79** 

**Gaming Desk** <del>\$149</del> **\$79** 

#### **Everything Is In Stock!**

64" Bookcase – 2 Colors \$199 \$129

Grey Writing Desk \$129 \$59

Adjustable Desk \$299 \$199

Ashley Baldwin Desk Recliner \$379 \$299

Ashley Bastion Desk Recliner \$249 \$199