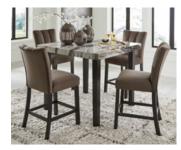

# Stylish Dining Sets

Hadley Table With 4 Chairs \$1129 \$849 Hadley Table With 6 Chairs \$1329 \$999

Coaster Coleman
Dining Set with 4 Chairs
\$999 \$699

Ashley Jacqueline Replicated Marble Counter-Height Table \$329 \$229
Dining Table \$599 \$399
Barstool \$115 \$90