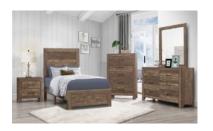

Queen \$899 \$699 King \$999 \$799
Nightstand \$359 \$359 Chest \$859 \$659
Dresser \$849 \$649 With Mirror \$999 \$799

Queen \$749 \$599 King \$849 \$699 Nightstand \$329 \$249 Chest \$799 \$649 Dresser \$699 \$549 With Mirror \$799 \$649