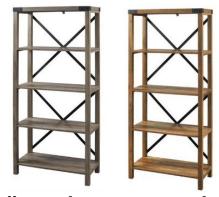

#### **Everything Is In Stock!**

64" Bookcase – 2 Colors \$199 \$129

Grey Writing Desk \$129 \$59

Adjustable Desk \$299 \$199

Ashley Baldwin Desk Recliner \$379 \$299

Ashley Bastion Desk Recliner \$249 \$199