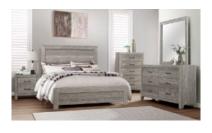

### Homelegance Corbin Bedroom Set

3 Colors: Grey, Brown or White

Nightstand \$159 \$129 5-Drawer Chest \$329 \$279 6-Drawer Dresser \$419 \$349

Twin \$199 \$159 Full \$219 \$179 Queen \$229 \$189 King \$329 \$289