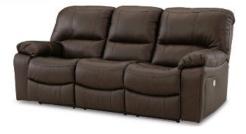

### HOMELEGANCE

Homelegance Yerba Reclining
Charcoal or Dark Brown Microsuede
Recliner \$449 \$349 Sofa \$799 \$649
Console Loveseat \$799 \$649

Payment Plans 3 to 36 Months

Ashley Alfredo Putty
Fabric Reclining
Recliner \$449 \$399
Love \$749 \$599 Sofa \$799 \$649

Ashley Raven Microsuede
Power Reclining
Sectional \$2299 \$1999 Recliner \$759 \$649
Love \$1099 \$899 Sofa \$1099 \$899

Ashley Dark Brown
Leather Power Reclining
Recliner \$849 \$749
Love \$1199 \$899 Sofa \$1299 \$999