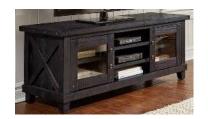

# Cabinets & TV Stands

White or Grey Wood-Look
60" TV Stand \$249 \$199
Wall Unit/60" TV Stand \$629 \$479
Wall Unit/60" TV Stand/Fireplace \$929 \$599

End Table \$229 \$179 Coffee Table \$479 \$399 80" TV Console \$699 \$599