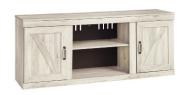

# Cabinets & TV Stands

White or Grey Wood-Look
60" TV Stand \$249 \$199
Wall Unit/60" TV Stand \$629 \$479
Wall Unit/60" TV Stand/Fireplace \$929 \$599

End Table \$229 \$179 Coffee Table \$479 \$399 80" TV Console \$699 \$599