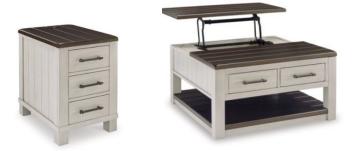

**Desk/Vanity Set** with Stool <del>\$299</del> **\$149** 

**Storage Ottoman Clearance Leather or Fabric** \$100 to \$299 \$50 to \$149

**Bernhardt Stratum Nighttand** <del>\$299</del> **\$79** 

**Leather Pushback** Recliner <del>\$699</del> **\$299** 