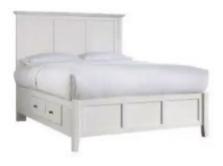

Grey Fabric Platform Bed Cal King \$349 \$299

Beige Platform Bed Cal King \$599 \$399 King \$599 \$399

White Hardwood Bed Queen \$449 \$299 King \$549 \$399

White Hardwood Storage Platform Bed Queen \$999 \$499