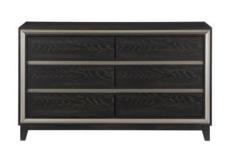

#### Homelegance Mayville Bedroom Set

3 Colors: Black, Cherry or White

Nightstand \$179 \$99
5-Drawer Chest \$329 \$199
6-Drawer Dresser \$429 \$299

Twin \$249 \$199 Full \$299 \$219 Queen \$329 \$229 King \$399 \$329