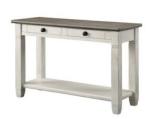

90-Inch Distressed White & Charcoal Console \$1099 \$599 - One Left!

72-Inch Bookcases \$149 \$125

Granby Console \$329 \$229

Homelegance Faust
Dining Table with 4 Chairs
\$499 \$299

Homelegance Mantello Dining Set with 4 Chairs & Leaf Counter-Height or Regular \$699 Bench \$150 Barstool or Chair \$90