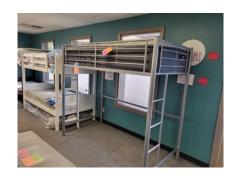

Truffle Hardwood Platform Bed
Cal King \$799 \$399
Cal King Storage \$1199 \$599

Metal Twin Loft Bed \$399 \$249