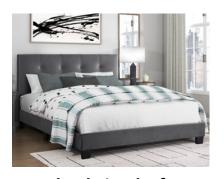

### Clearance Beds

#### **HUGE SAVINGS!!!**

Mardelle Black Platform Bed Twin \$159 \$129 Full \$199 \$159

Metal Platform Bed Full \$199 \$159 Queen \$209 \$169

Charcoal Fabric Platform Bed
Twin \$169 \$152 Full \$199 \$179
Queen \$229 \$206