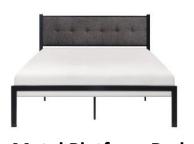

#### **HUGE SAVINGS!!!**

Mardelle Black Platform Bed Twin \$159 \$129 Full \$199 \$159

Metal Platform Bed Full \$199 \$159 Queen \$209 \$169

Charcoal Fabric Platform Bed
Twin \$169 \$152 Full \$199 \$179
Queen \$229 \$206