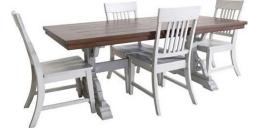

Gel Max 10" Memory Foam RV Queen \$599 \$499



58" White TV Stand \$299 \$99





Yosemite Distressed TV Stand 65" \$649 \$499 76" \$799 \$599







# Cabinets & TV Stands

White or Grey Wood-Look
60" TV Stand \$249 \$199
Wall Unit/60" TV Stand \$629 \$479
Wall Unit/60" TV Stand/Fireplace \$929 \$599





End Table \$229 \$179 Coffee Table \$479 \$399 80" TV Console \$699 \$599



90-Inch Distressed White & Charcoal Console \$1099 \$599 - One Left!



72-Inch Bookcases \$149 \$125



Granby Console \$329 \$229



Homelegance Faust
Dining Table with 4 Chairs
\$499 \$299



Homelegance Mantello Dining Set with 4 Chairs & Leaf Counter-Height or Regular \$699 Bench \$150 Barstool or Chair \$90







Ashley Brendan Black & Maple Dining Set with 6 Chairs \$699 \$599

# Stylish Dining Sets





Hadley Table With 4 Chairs \$1129 \$849 Hadley Table With 6 Chairs \$1329 \$999



Coaster Coleman
Dining Set with 4 Chairs
\$999 \$699



Ashley Jacqueline Replicated Marble Counter-Height Table \$329 \$229
Dining Table \$599 \$399
Barstool \$115 \$90





Lexington Dining Table with 6 Chairs \$1299 \$1099



#### Homelegance Mayville Bedroom Set



3 Colors: Black, Cherry or White



Nightstand \$179 \$99
5-Drawer Chest \$329 \$199
6-Drawer Dresser \$429 \$299



Twin \$249 \$199 Full \$299 \$219 Queen \$329 \$229 King \$399 \$329



Queen \$899 \$699 King \$999 \$799
Nightstand \$359 \$359 Chest \$859 \$659
Dresser \$849 \$649 With Mirror \$999 \$799



Queen \$749 \$599 King \$849 \$699 Nightstand \$329 \$249 Chest \$799 \$649 Dresser \$699 \$549 With Mirror \$799 \$649



King Bookc