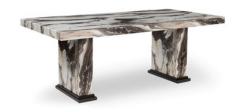

# Stylish Dining Sets

Hadley Table With 4 Chairs \$1129 \$849 Hadley Table With 6 Chairs \$1329 \$999

Coaster Coleman
Dining Set with 4 Chairs
\$999 \$699

Ashley Jacqueline Replicated Marble Counter-Height Table \$329 \$229
Dining Table \$599 \$399
Barstool \$115 \$90

Lexington Dining Table with 6 Chairs \$1299 \$1099