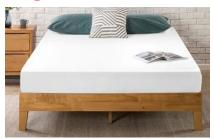

Grey Fabric Platform Bed Cal King \$349 \$299

Beige Platform Bed Cal King \$599 \$399 King \$599 \$399

White Hardwood Bed Queen \$449 \$299 King \$549 \$399

White Hardwood Storage Platform Bed Queen \$999 \$499