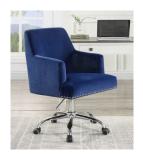

**Dark Teal \$79 \$59** 

Desk Chairs \$99 \$79

Dark Brown **\$129 \$99** 

Mesh-Back Desk Chairs \$129 \$99