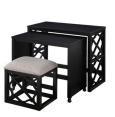

**Desk/Vanity Set** with Stool <del>\$299</del> **\$149** 

**Storage Ottoman Clearance Leather or Fabric** \$100 to \$299 \$50 to \$149

**Bernhardt Stratum Nighttand** <del>\$299</del> **\$79** 

**Leather Pushback** Recliner <del>\$699</del> **\$299** 