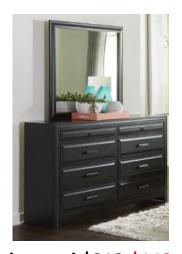

Queen \$899 \$699 King \$999 \$799
Nightstand \$359 \$359 Chest \$859 \$659
Dresser \$849 \$649 With Mirror \$999 \$799

Queen \$749 \$599 King \$849 \$699 Nightstand \$329 \$249 Chest \$799 \$649 Dresser \$699 \$549 With Mirror \$799 \$649