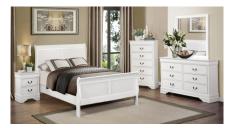

#### Homelegance Mayville Bedroom Set

3 Colors: Black, Cherry or White

Nightstand \$179 \$99
5-Drawer Chest \$329 \$199
6-Drawer Dresser \$429 \$299

Twin \$249 \$199 Full \$299 \$219 Queen \$329 \$229 King \$399 \$329