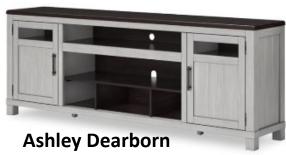

# Cabinets & TV Stands

White or Grey Wood-Look
60" TV Stand \$249 \$199
Wall Unit/60" TV Stand \$629 \$479
Wall Unit/60" TV Stand/Fireplace \$929 \$599

End Table \$229 \$179 Coffee Table \$479 \$399 80" TV Console \$699 \$599

90-Inch Distressed White & Charcoal Console \$1099 \$599 - One Left!

72-Inch Bookcases \$149 \$125

Granby Console \$329 \$229

Homelegance Faust
Dining Table with 4 Chairs
\$499 \$299

Homelegance Mantello Dining Set with 4 Chairs & Leaf Counter-Height or Regular \$699 Bench \$150 Barstool or Chair \$90