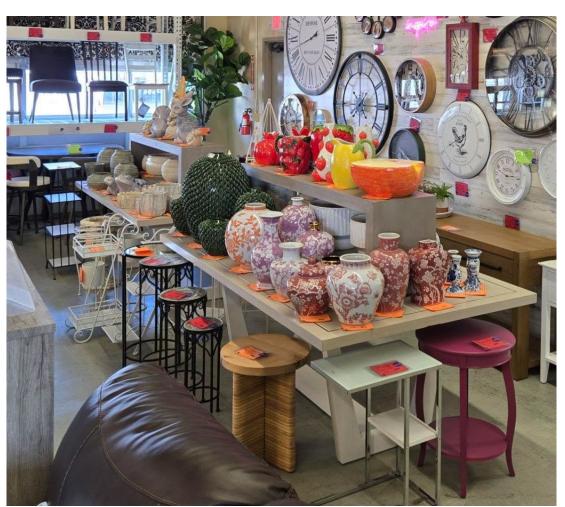

# Home Decor Sale

Save 50% Off
The Lowest Marked Price
on All Orange Tag
Three Hands Items!

Planters, Vases,
Metal Shelves,
Ceramic Table Top Décor
& More!

#### Look For Green Tags Storewide To Save 20-50% Off As Marked

#### Plus Save...

10% Off All Regular-Price Red Tag Items
20% Off All Regular-Price Orange Tag Items