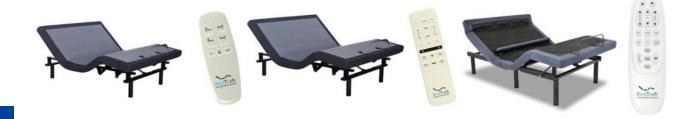

### Adjustable Bases

#### ALL BASES ON SALE - Save \$100 to \$500!

((cgoodvibesleep))

Turn Your Bed Into A Vibroacoustic Experience

Adjustable Base with

Built-In Speakers

XL Twin \$1099 \$599

Split-Head Queen \$1599 \$999

Premium audio & massage provides an immersive sound experience whether you are meditating, gaming or watching movies. Haptic technology as featured in the Vegas Sphere.

11.5" Memory Foam Mattress
Split-Head Queen \$1599 \$999