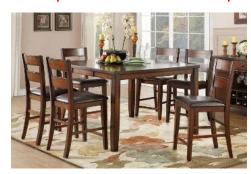

90-Inch Distressed White & Charcoal Console \$1099 \$599 - One Left!

72-Inch Bookcases \$149 \$125

Granby Console \$329 \$229

Homelegance Faust
Dining Table with 4 Chairs
\$499 \$299

Homelegance Mantello Dining Set with 4 Chairs & Leaf Counter-Height or Regular \$699 Bench \$150 Barstool or Chair \$90