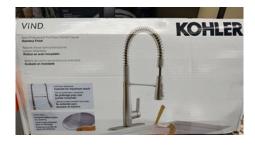

### Flash Sale Items

Kohler Faucets – 3 Styles **Black, Brushed Nickel or Stainless** \$299 \$75

8x10 Washable **Area Rug** with Rug Pad \$329 \$99

**Warming Tray** \$39 \$19

**5 Quart All In One Set** \$49 \$29