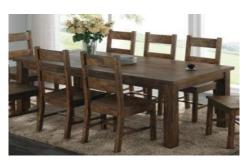

90-Inch Distressed White & Charcoal Console \$1099 \$599 - One Left!

72-Inch Bookcases \$149 \$125

Granby Console \$329 \$229

Homelegance Faust
Dining Table with 4 Chairs
\$499 \$299

Homelegance Mantello Dining Set with 4 Chairs & Leaf Counter-Height or Regular \$699 Bench \$150 Barstool or Chair \$90