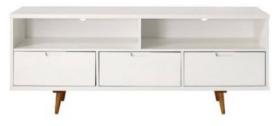

# Cabinets & TV Stands

White or Grey Wood-Look
60" TV Stand \$249 \$199
Wall Unit/60" TV Stand \$629 \$479
Wall Unit/60" TV Stand/Fireplace \$929 \$599

End Table \$229 \$179 Coffee Table \$479 \$399 80" TV Console \$699 \$599