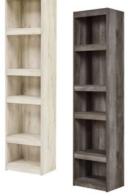

90-Inch Distressed White & Charcoal Console \$1099 \$599 - One Left!

72-Inch Bookcases \$149 \$125

Granby Console \$329 \$229

Homelegance Faust
Dining Table with 4 Chairs
\$499 \$299

Homelegance Mantello Dining Set with 4 Chairs & Leaf Counter-Height or Regular \$699 Bench \$150 Barstool or Chair \$90