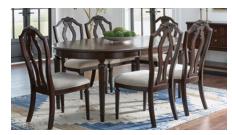

Wall Unit/60" TV Stand/Fireplace \$929 \$599





End Table \$229 \$179 Coffee Table \$479 \$399 80" TV Console \$699 \$599



90-Inch Distressed White & Charcoal Console \$1099 \$599 - One Left!



72-Inch Bookcases \$149 \$125



Granby Console \$329 \$229



Homelegance Faust
Dining Table with 4 Chairs
\$499 \$299



Homelegance Mantello Dining Set with 4 Chairs & Leaf Counter-Height or Regular \$699 Bench \$150 Barstool or Chair \$90







Ashley Brendan Black & Maple Dining Set with 6 Chairs \$699 \$599

# Stylish Dining Sets





Hadley Table With 4 Chairs \$1129 \$849 Hadley Table With 6 Chairs \$1329 \$999



Coaster Coleman
Dining Set with 4 Chairs
\$999 \$699



Ashley Jacqueline Replicated Marble Counter-Height Table \$329 \$229
Dining Table \$599 \$399
Barstool \$115 \$90





Lexington Dining Table with 6 Chairs \$1299 \$1099



#### Homelegance Mayville Bedroom Set



3 Colors: Black, Cherry or White



Nightstand \$179 \$99
5-Drawer Chest \$329 \$199
6-Drawer Dresser \$429 \$299



Twin \$249 \$199 Full \$299 \$219 Queen \$329 \$229 King \$399 \$329



Queen \$899 \$699 King \$999 \$799
Nightstand \$359 \$359 Chest \$859 \$659
Dresser \$849 \$649 With Mirror \$999 \$799



Queen \$749 \$599 King \$849 \$699 Nightstand \$329 \$249 Chest \$799 \$649 Dresser \$699 \$549 With Mirror \$799 \$649



King Bookcase Bed with LEDs \$599 \$499
Nightstand \$199 \$149 Dresser \$479 \$379
Dresser With Mirror \$559 \$429

### Gorgeous Bedrooms

### Homelegance Corbin Bedroom Set



3 Colors: Grey, Brown or White



Nightstand \$159 \$129 5-Drawer Chest \$329 \$279 6-Drawe