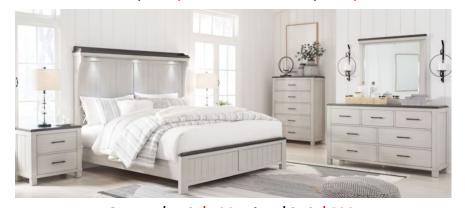

### Gorgeous Bedrooms

#### Homelegance Mayville Bedroom Set

3 Colors: Black, Cherry or White

Nightstand \$179 \$99
5-Drawer Chest \$329 \$199
6-Drawer Dresser \$429 \$299

Twin \$249 \$199 Full \$299 \$219 Queen \$329 \$229 King \$399 \$329

Queen \$899 \$699 King \$999 \$799
Nightstand \$359 \$359 Chest \$859 \$659
Dresser \$849 \$649 With Mirror \$999 \$799

Queen \$749 \$599 King \$849 \$699 Nightstand \$329 \$249 Chest \$799 \$649 Dresser \$699 \$549 With Mirror \$799 \$649

King Bookcase Bed with LEDs \$599 \$499
Nightstand \$199 \$149 Dresser \$479 \$379
Dresser With Mirror \$559 \$429