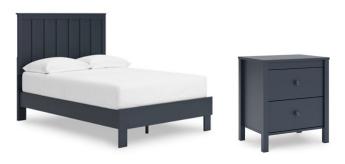

#### Homelegance Mayville Bedroom Set

3 Colors: Black, Cherry or White

Nightstand \$179 \$99
5-Drawer Chest \$329 \$199
6-Drawer Dresser \$429 \$299

Twin \$249 \$199 Full \$299 \$219 Queen \$329 \$229 King \$399 \$329