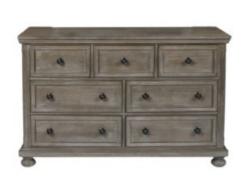

### Homelegance Corbin Bedroom Set

3 Colors: Grey, Brown or White

Nightstand \$159 \$129 5-Drawer Chest \$329 \$279 6-Drawer Dresser \$419 \$349

Twin \$199 \$159 Full \$219 \$179 Queen \$229 \$189 King \$329 \$289