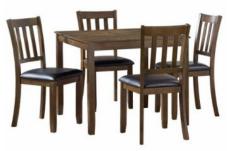

90-Inch Distressed White & Charcoal Console \$1099 \$599 - One Left!

72-Inch Bookcases \$149 \$125

Granby Console \$329 \$229

Homelegance Faust
Dining Table with 4 Chairs
\$499 \$299

Homelegance Mantello Dining Set with 4 Chairs & Leaf Counter-Height or Regular \$699 Bench \$150 Barstool or Chair \$90

Ashley Brendan Black & Maple Dining Set with 6 Chairs \$699 \$599