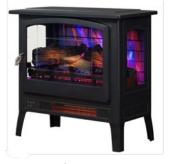

**Infrared Fireplace** \$199 \$59

**Lux Faux Fur Memory Foam Washable Pet Bed** \$49 \$25

**Homelegance Monty Plush Blue Sofa with Reversible Chaise** \$599 \$349