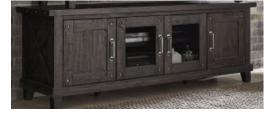

# Cabinets & TV Stands

White or Grey Wood-Look
60" TV Stand \$249 \$199
Wall Unit/60" TV Stand \$629 \$479
Wall Unit/60" TV Stand/Fireplace \$929 \$599

End Table \$229 \$179 Coffee Table \$479 \$399 80" TV Console \$699 \$599