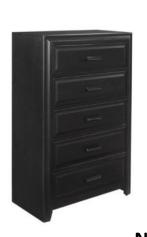

Queen \$899 \$699 King \$999 \$799
Nightstand \$359 \$359 Chest \$859 \$659
Dresser \$849 \$649 With Mirror \$999 \$799

Queen \$749 \$599 King \$849 \$699 Nightstand \$329 \$249 Chest \$799 \$649 Dresser \$699 \$549 With Mirror \$799 \$649