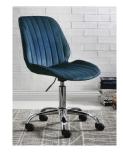

**Dark Teal \$79 \$59** 

Desk Chairs \$99 \$79

Dark Brown **\$129 \$99** 

Mesh-Back Desk Chairs \$129 \$99