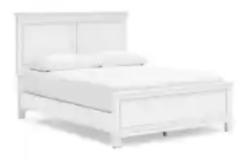

Grey Fabric Platform Bed Cal King \$349 \$299

Beige Platform Bed Cal King \$599 \$399 King \$599 \$399

White Hardwood Bed Queen \$449 \$299 King \$549 \$399

White Hardwood Storage Platform Bed Queen \$999 \$499