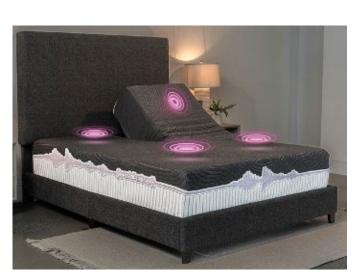

### Adjustable Bases

#### ALL BASES ON SALE - Save \$100 to \$500!

((cgoodvibesleep))

Turn Your Bed Into A Vibroacoustic Experience

Adjustable Base with

Built-In Speakers

XL Twin \$1099 \$599

Split-Head Queen \$1599 \$999

Premium audio & massage provides an immersive sound experience whether you are meditating, gaming or watching movies. Haptic technology as featured in the Vegas Sphere.

11.5" Memory Foam Mattress
Split-Head Queen \$1599 \$999