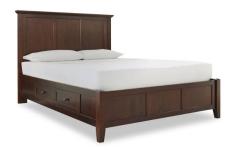

Grey Fabric Platform Bed Cal King \$349 \$299

Beige Platform Bed Cal King \$599 \$399 King \$599 \$399

White Hardwood Bed Queen \$449 \$299 King \$549 \$399

White Hardwood Storage Platform Bed Queen \$999 \$499

Truffle Hardwood Platform Bed
Cal King \$799 \$399
Cal King Storage \$1199 \$599

Metal Twin Loft Bed \$399 \$249