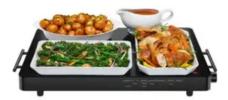

### Flash Sale Items

Kohler Faucets – 3 Styles **Black, Brushed Nickel or Stainless** \$299 \$75

8x10 Washable **Area Rug** with Rug Pad \$329 \$99

**Warming Tray** \$39 \$19

**5 Quart All In One Set** \$49 \$29