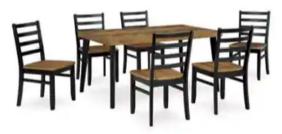

Cal King \$899 \$599

#### RV MATTRESS

Sleep Great While Camping!

Upgrade Your RV Today!



Gel Max 10" Memory Foam RV Queen \$599 \$499



58" White TV Stand \$299 \$99





Yosemite Distressed TV Stand 65" \$649 \$499 76" \$799 \$599







# Cabinets & TV Stands

White or Grey Wood-Look
60" TV Stand \$249 \$199
Wall Unit/60" TV Stand \$629 \$479
Wall Unit/60" TV Stand/Fireplace \$929 \$599





End Table \$229 \$179 Coffee Table \$479 \$399 80" TV Console \$699 \$599



90-Inch Distressed White & Charcoal Console \$1099 \$599 - One Left!



72-Inch Bookcases \$149 \$125



Granby Console \$329 \$229



Homelegance Faust
Dining Table with 4 Chairs
\$499 \$299



Homelegance Mantello Dining Set with 4 Chairs & Leaf Counter-Height or Regular \$699 Bench \$150 Barstool or Chair \$90







Ashley Brendan Black & Maple Dining Set with 6 Chairs \$699 \$599

# Stylish Dining Sets





Hadley Table With 4 Chairs \$1129 \$849 Hadley Table With 6 Chairs \$1329 \$999



Coaster Coleman
Dining Set with 4 Chairs
\$999 \$699



Ashley Jacqueline Replicated Marble Counter-Height Table \$329 \$229
Dining Table \$599 \$399
Barstool \$115 \$90





Lexington Dining Table with 6 Chairs \$1299 \$1099



#### Homelegance Mayville Bedroom Set



3 Colors: Black, Cherry or White



Nightstand \$179 \$99
5-Drawer Chest \$329 \$199
6-Drawer Dresser \$429 \$299



Twin \$249 \$199 Full \$299 \$219 Queen \$329 \$229 King \$399 \$329



Queen \$899 \$699 King \$999 \$799
Nightstand \$359 \$359 Chest \$859 \$659
Dresser \$849 \$649 With Mirror \$999 \$799



Queen \$749 \$599 King \$849 \$699 Nigh