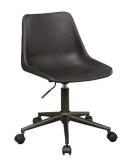

**Dark Teal \$79 \$59** 

Desk Chairs \$99 \$79

Dark Brown **\$129 \$99** 

Mesh-Back Desk Chairs \$129 \$99