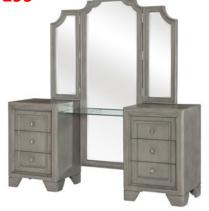

**Bernhardt Stratum 4-Drawer Chest** Night \$299 \$79

**Ebony 6-Drawer Dresser** <del>\$599</del> **\$299** 

**Pewter 7-Drawer Dresser Vanity with Tri-Fold Mirror** <del>\$699</del> \$399 <del>\$699</del> **\$399** 