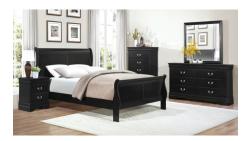

### Homelegance Corbin Bedroom Set

3 Colors: Grey, Brown or White

Nightstand \$159 \$129 5-Drawer Chest \$329 \$279 6-Drawer Dresser \$419 \$349

Twin \$199 \$159 Full \$219 \$179 Queen \$229 \$189 King \$329 \$289