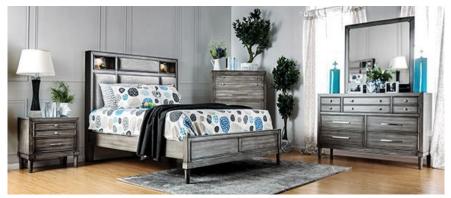

### Gorgeous Bedrooms

#### Homelegance Mayville Bedroom Set

3 Colors: Black, Cherry or White

Nightstand \$179 \$99
5-Drawer Chest \$329 \$199
6-Drawer Dresser \$429 \$299

Twin \$249 \$199 Full \$299 \$219 Queen \$329 \$229 King \$399 \$329

Queen \$899 \$699 King \$999 \$799
Nightstand \$359 \$359 Chest \$859 \$659
Dresser \$849 \$649 With Mirror \$999 \$799

Queen \$749 \$599 King \$849 \$699 Nightstand \$329 \$249 Chest \$799 \$649 Dresser \$699 \$549 With Mirror \$799 \$649

King Bookcase Bed with LEDs \$599 \$499
Nightstand \$199 \$149 Dresser \$479 \$379
Dresser With Mirror \$559 \$429