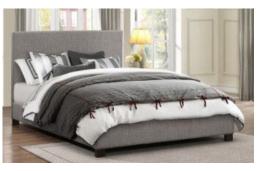

### Clearance Beds

#### **HUGE SAVINGS!!!**

Mardelle Black Platform Bed Twin \$159 \$129 Full \$199 \$159

Metal Platform Bed Full \$199 \$159 Queen \$209 \$169

Charcoal Fabric Platform Bed
Twin \$169 \$152 Full \$199 \$179
Queen \$229 \$206