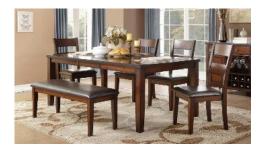

# Stylish Dining Sets

Hadley Table With 4 Chairs \$1129 \$849 Hadley Table With 6 Chairs \$1329 \$999

Coaster Coleman
Dining Set with 4 Chairs
\$999 \$699

Ashley Jacqueline Replicated Marble Counter-Height Table \$329 \$229
Dining Table \$599 \$399
Barstool \$115 \$90

Lexington Dining Table with 6 Chairs \$1299 \$1099